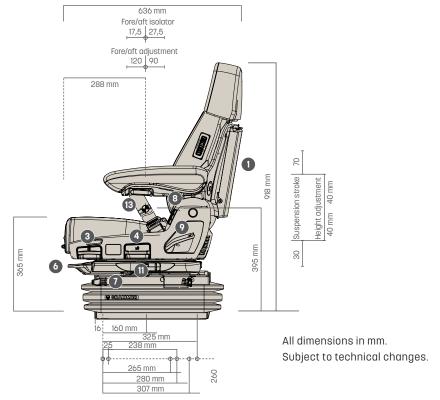

#### **Measurements** (installation dimensions)

#### MAXIMO® EVOLUTION DYNAMIC

|    | Seat heating, 2-step                         | •      |
|----|----------------------------------------------|--------|
| 6  | Fore/aft adjustment, 210 mm                  | •      |
| 7  | Fore/aft isolator, lockable                  | •      |
| 8  | Lumbar support, pneumatic, 2-fold            | •      |
| 9  | Adjustable backrest angle                    | •      |
| 10 | Adaptive back support Dualmotion             | •      |
| 11 | Lateral suspension, lockable                 | •      |
| 12 | Adjustable seat cushion depth and angle      | •      |
|    | Operator presence switch (OPS)               | •      |
|    | Seat cushion width                           | 550 mm |
|    | Adjustable side support, backrest            | •      |
| 13 | Restraint system, duo-sensitive              | •      |
|    | OPTIONAL FEATURES                            |        |
|    | Armrest right, adjustable angle, 80 x 380 mm | 0      |
|    | Adapter plate for multifunctional armrest    | 0      |