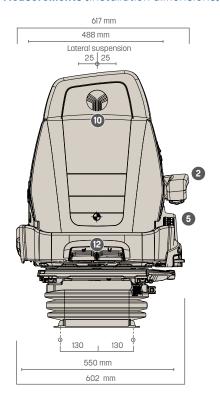

#### **Measurements** (installation dimensions)

#### MAXIMO® EVOLUTION DYNAMIC

|    | Seat heating, 2-step                         | •      |
|----|----------------------------------------------|--------|
| 6  | Fore/aft adjustment, 210 mm                  | •      |
| 7  | Fore/aft isolator, lockable                  | •      |
| 8  | Lumbar support, pneumatic, 2-fold            | •      |
| 9  | Adjustable backrest angle                    | •      |
| 10 | Adaptive back support Dualmotion             | •      |
| 11 | Lateral suspension, lockable                 | •      |
| 12 | Adjustable seat cushion depth and angle      | •      |
|    | Operator presence switch (OPS)               | •      |
|    | Seat cushion width                           | 550 mm |
|    | Adjustable side support, backrest            | •      |
| 13 | Restraint system, duo-sensitive              | •      |
|    | OPTIONAL FEATURES                            |        |
|    | Armrest right, adjustable angle, 80 x 380 mm | 0      |
|    | Adapter plate for multifunctional armrest    | 0      |