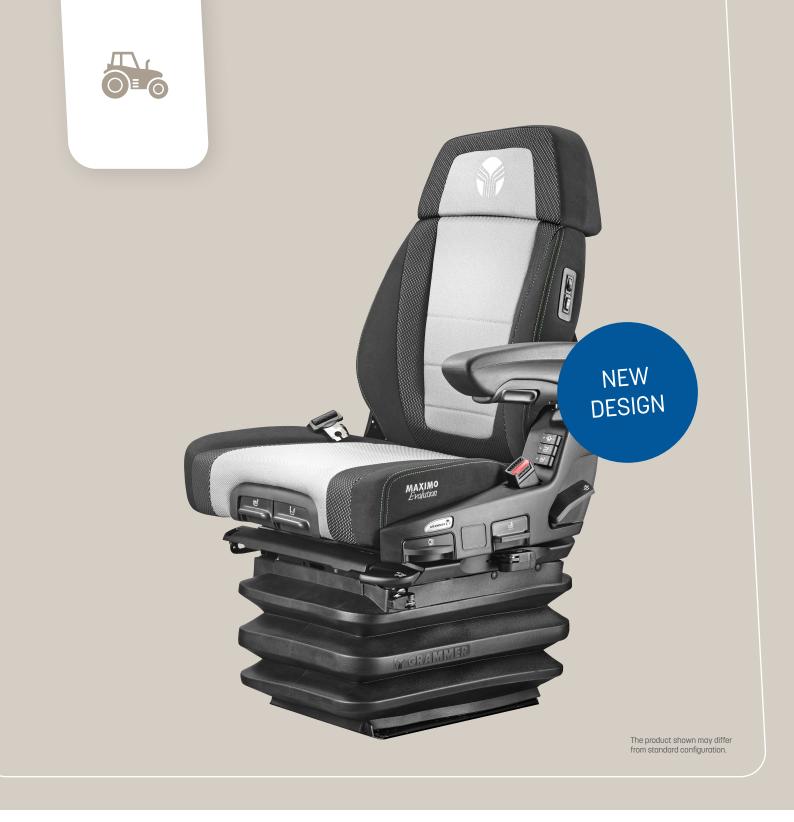

# MAXIMO® EVOLUTION DYNAMIC

Premium Seat with Dynamic Damping System®

#### **Premium Seat**

The Maximo Evolution Dynamic with Dynamic Damping System raises the bar for comfortable seating in passive suspension seats for midsized and large tractors. The adaptive back support Dualmotion lets the upper backrest follow the driver's rotational movements and protects his or her back while ensuring optimum vision. With the adjustable side support in the backrest the seat can be adjusted even more individually to the driver's body. The electronic weight adjustment fully automatically adjusts the seat to the driver's weight. An active seat climate system with removal of body moisture additionally enhances comfort. Optionally, multifunctional armrests can be connected with various adapter plates.

#### MAXIMO® EVOLUTION DYNAMIC

| ARTICLE NO.                                       |                                                                                                                                                                                                                                                                                                                                                                                                                         |
|---------------------------------------------------|-------------------------------------------------------------------------------------------------------------------------------------------------------------------------------------------------------------------------------------------------------------------------------------------------------------------------------------------------------------------------------------------------------------------------|
| Fabric/Alcantara                                  | 1424447                                                                                                                                                                                                                                                                                                                                                                                                                 |
| STANDARD FEATURES                                 |                                                                                                                                                                                                                                                                                                                                                                                                                         |
| Document box                                      | •                                                                                                                                                                                                                                                                                                                                                                                                                       |
| APS (Automatic positioning system)                | •                                                                                                                                                                                                                                                                                                                                                                                                                       |
| Armrest left, adjustable angle, 80 x 380 mm       | •                                                                                                                                                                                                                                                                                                                                                                                                                       |
| Shock absorber, automatic                         | •                                                                                                                                                                                                                                                                                                                                                                                                                       |
| Swivel, adjustable range 20°                      | •                                                                                                                                                                                                                                                                                                                                                                                                                       |
| Pneumatic suspension with 12 V compressor         | •                                                                                                                                                                                                                                                                                                                                                                                                                       |
| Dynamic Damping System                            | •                                                                                                                                                                                                                                                                                                                                                                                                                       |
| Low-frequency suspension                          | •                                                                                                                                                                                                                                                                                                                                                                                                                       |
| Suspension stroke, 120 mm                         | •                                                                                                                                                                                                                                                                                                                                                                                                                       |
| Weight adjustment, active (electronic), 50-130 kg | •                                                                                                                                                                                                                                                                                                                                                                                                                       |
| Height adjustment, 80 mm infinite (air-assisted)  | •                                                                                                                                                                                                                                                                                                                                                                                                                       |
| Climate system, active                            | •                                                                                                                                                                                                                                                                                                                                                                                                                       |
|                                                   | Fabric/Alcantara STANDARD FEATURES  Document box  APS (Automatic positioning system)  Armrest left, adjustable angle, 80 x 380 mm  Shock absorber, automatic  Swivel, adjustable range 20°  Pneumatic suspension with 12 V compressor  Dynamic Damping System  Low-frequency suspension  Suspension stroke, 120 mm  Weight adjustment, active (electronic), 50-130 kg  Height adjustment, 80 mm infinite (air-assisted) |

#### MAXIMO® EVOLUTION DYNAMIC

|    | Seat heating, 2-step                         | •      |
|----|----------------------------------------------|--------|
| 6  | Fore/aft adjustment, 210 mm                  | •      |
| 7  | Fore/aft isolator, lockable                  | •      |
| 8  | Lumbar support, pneumatic, 2-fold            | •      |
| 9  | Adjustable backrest angle                    | •      |
| 10 | Adaptive back support Dualmotion             | •      |
| 11 | Lateral suspension, lockable                 | •      |
| 12 | Adjustable seat cushion depth and angle      | •      |
|    | Operator presence switch (OPS)               | •      |
|    | Seat cushion width                           | 550 mm |
|    | Adjustable side support, backrest            | •      |
| 13 | Restraint system, duo-sensitive              | •      |
|    | OPTIONAL FEATURES                            |        |
|    | Armrest right, adjustable angle, 80 x 380 mm | 0      |
|    | Adapter plate for multifunctional armrest    | 0      |